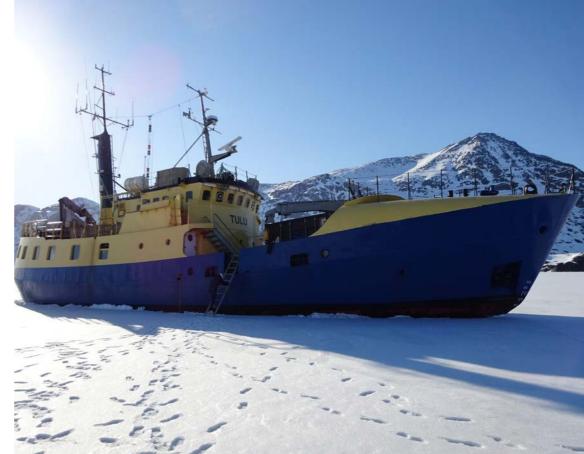

#### From a boat...

- 1 group (12 people maximum)
- 2 professionals for the group
- Full board and accommodation in double cabin on the boat
- Transfers on site

Rate: **3.950 €** 

Package per person, designed for a group of 12 people. Flat rate for one week.