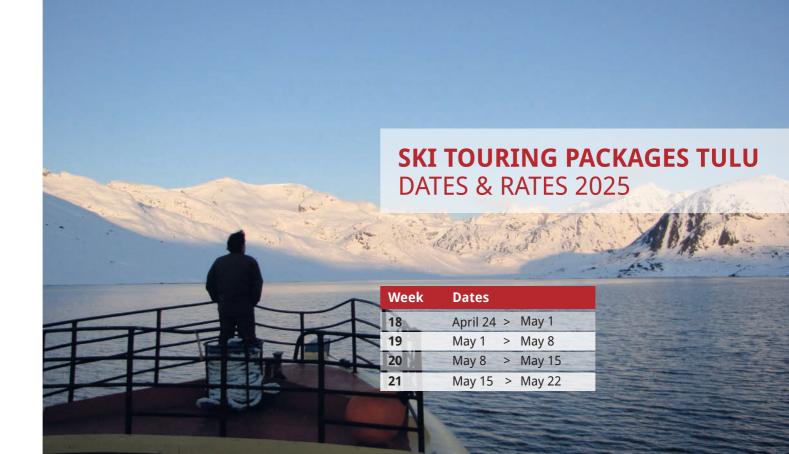

## TULU **SKI TOURING**

#### From a boat...

- 1 group (12 people maximum)
- 2 professionals for the group
- Full board and accommodation in double cabin on the boat
- Transfers on site

Rate: **3.950 €** 

Package per person, designed for a group of 12 people. Flat rate for one week.