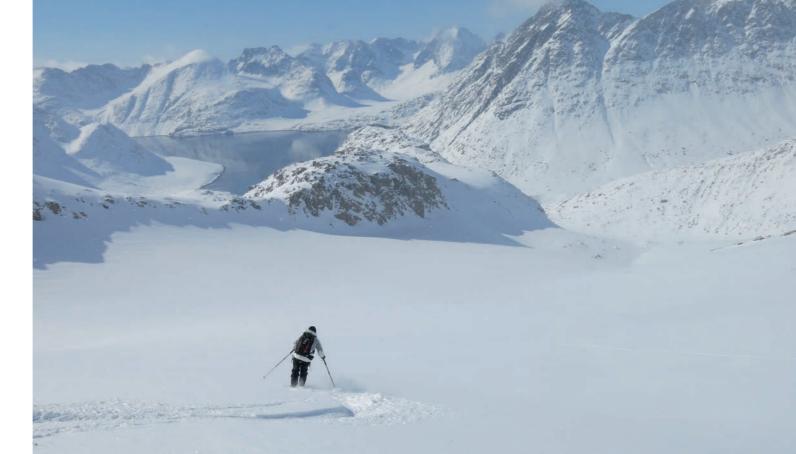

## TULU **SKI TOURING**

#### From a boat...

- 1 group (12 people maximum)
- 2 professionals for the group
- Full board and accommodation in double cabin on the boat
- Transfers on site

Rate: **3.950 €** 

Package per person, designed for a group of 12 people. Flat rate for one week.