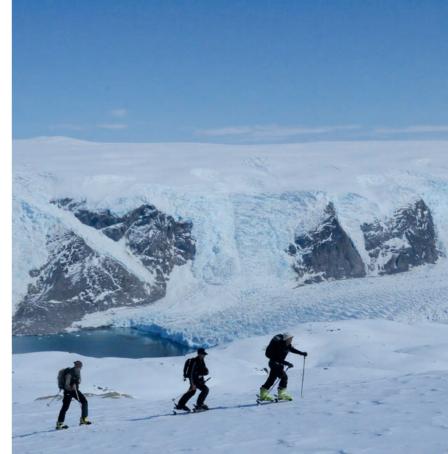

## TULU **SKI TOURING**

#### From a boat...

- 1 group (12 people maximum)
- 2 professionals for the group
- Full board and accommodation in double cabin on the boat
- Transfers on site

Rate: **3.950 €** 

Package per person, designed for a group of 12 people. Flat rate for one week.